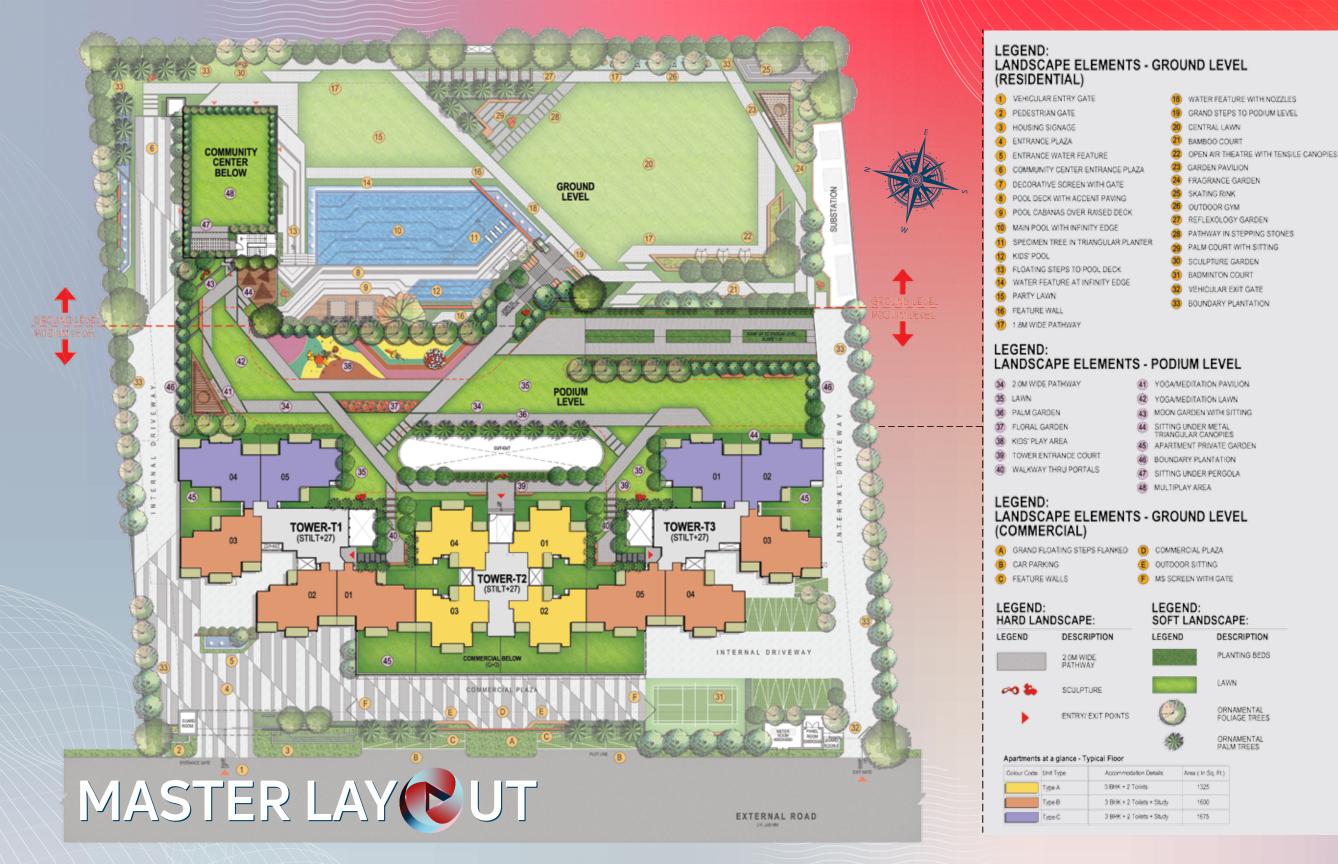

Nirala Estate – Phase 2, Phase 3, Phase 4 and Phase 5 in Techzone-IV,
 Greater Noida West, UP (2 & 3 BHK Apartments)

TRIO, as the name portrays, have three towers, T1, T2 and T3, with 27 floors that have 3 BHK and 3 BHKs with study. Located in Sector 2, Greater Noida West, UP; the project offers absolute peace, joy, comfort and good connectivity.

TRIO, the semi-podium-based project, has a club to help you build relationships over games and coffee.