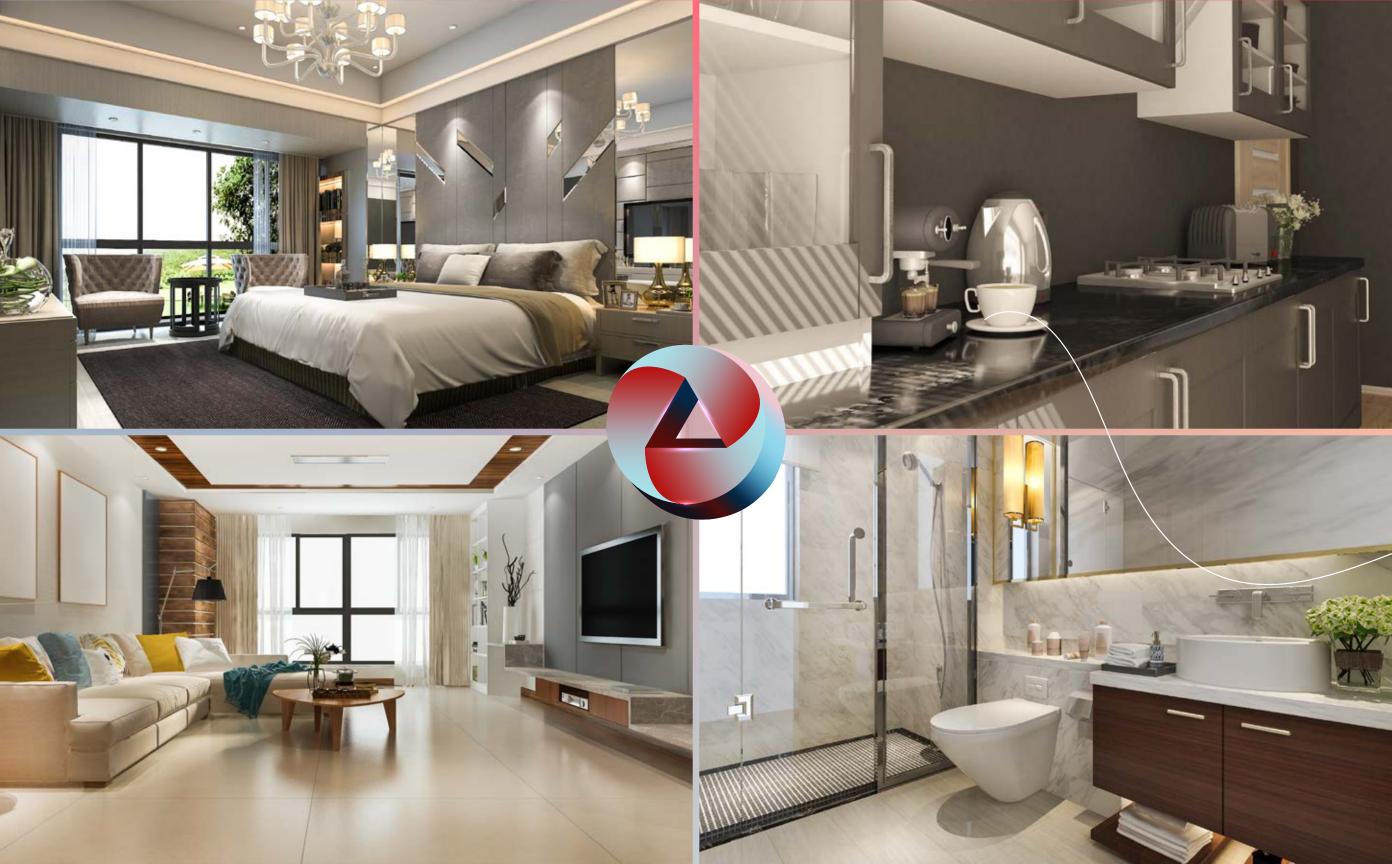

## **FLOORING**

- Vitrified tiles 600x600 / 800x1200 mm in Drawing Room, Kitchen, Study Room, and all Bedrooms.
- · Ceramic tiles in Bathrooms and Balconies.

## **WALL & CEILING FINISH**

 Finished walls & ceiling with putty and Plastic Paint in pleasing shades.

## **KITCHEN**

 Granite working top & stainless steel sink single bowl with drain board. 2'-0' dado above the working top by ceramic tiles.

#### **TOILETS**

- · Ceramic tiles on walls upto door level.
- · White sanitary ware of reputed brand or imported.
- · CP fitting of reputed brand or imported.

## **DOORS & WINDOWS**

- External doors & windows Composite Metal /UPVC/ aluminium powder coated.
- Internal door-frames Composite Metal frames /Marandi or equivalent wood frames.
- · Internal door Skin moulded door.