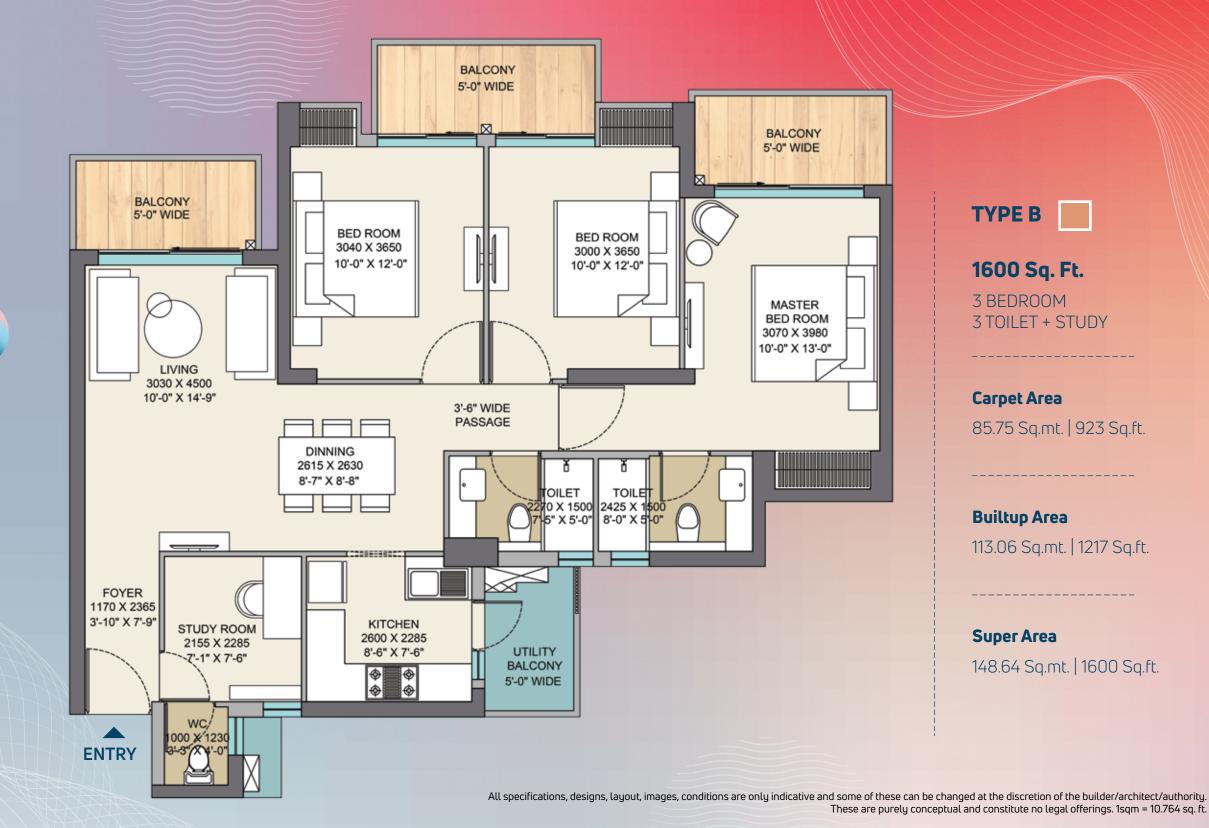

All specifications, designs, layout, images, conditions are only indicative and some of these can be changed at the discretion of the builder/architect/authority. These are purely conceptual and constitute no legal offerings. 1sqm = 10.764 sq. ft.