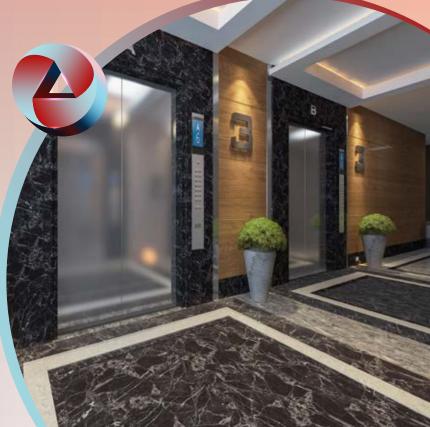

## **SECURITY SYSTEM & LIFT**

· Secured gated community & high speed passenger elevators.

# LIFT, LOBBY & STAIRCASES

 Lift lobby floor and staircase combination of one or more of marble / granite / vitrified tiles.