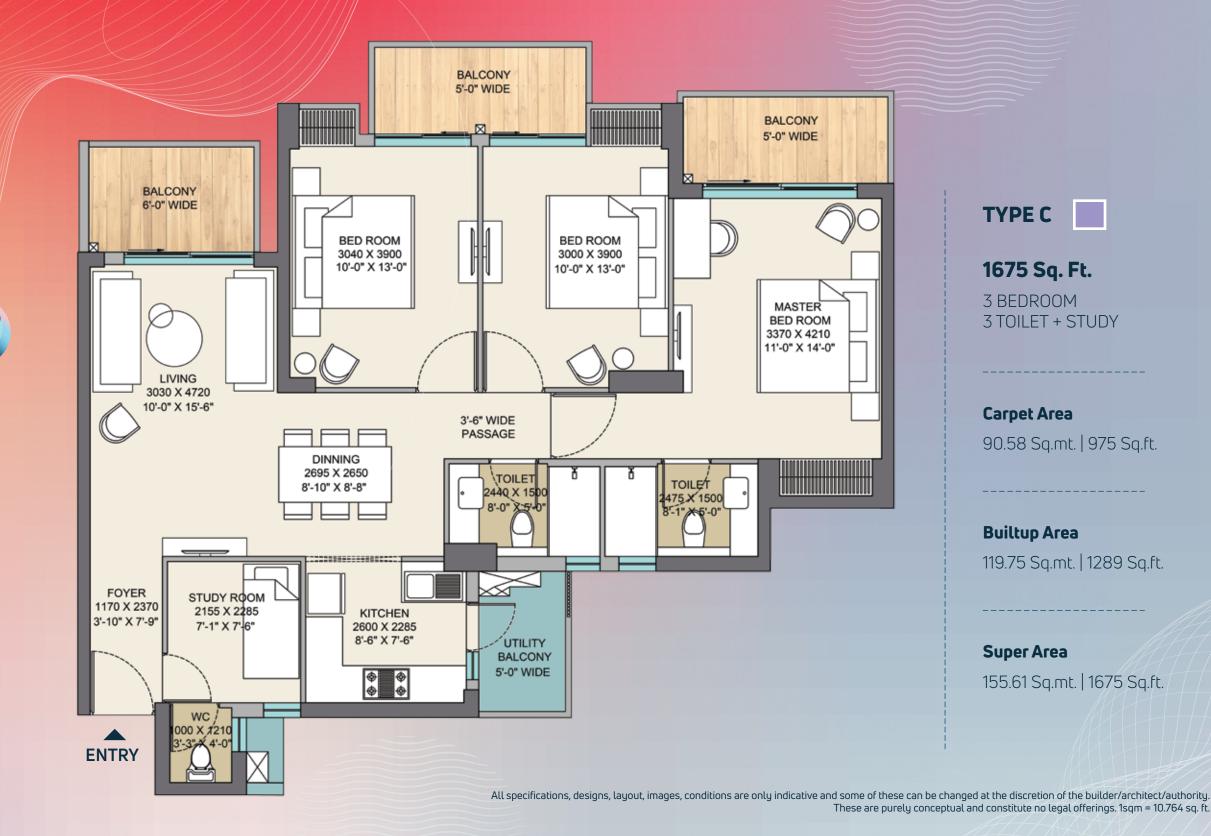

All specifications, designs, layout, images, conditions are only indicative and some of these can be changed at the discretion of the builder/architect/authority. These are purely conceptual and constitute no legal offerings. 1sqm = 10.764 sq. ft.